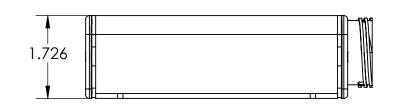

|                                                                                                                                                                                      | DIMENSIONS ARE IN INCHES:                       |                  | NAME        | DATE          | Powertrain Control Solutions             |
|--------------------------------------------------------------------------------------------------------------------------------------------------------------------------------------|-------------------------------------------------|------------------|-------------|---------------|------------------------------------------|
|                                                                                                                                                                                      | Linear Tolerance: ± .005                        | DRAWN            | MFP         | 9/25/2012     | Powertrain control Solutions             |
|                                                                                                                                                                                      | Angular Tolerance: ± 1 degree                   | ENG APPR.        | MFP         | 11/19/2012    | PART NAME:                               |
| PROPRIETARY AND CONFIDENTIAL:                                                                                                                                                        | MATERIAL : 6061 Aluminum                        | COMMENTS :       |             |               | TCM-2000                                 |
| THE INFORMATION CONTAINED IN THIS<br>DRAWING IS THE SOLE PROPERTY OF<br>POWERTRAIN CONTROL SOLUTIONS, ANY<br>REPRODUCTION IN PART OR AS A WHOLE<br>WITHOUT THE WRITTEN PERMISSION OF | FINISH :<br>Extruded aluminum<br>blue anodizing | -                |             |               | SIZE PCS P/N : REV. A TCM2000 1          |
| POWERTRAIN CONTROL SOLUTIONS IS<br>PROHIBITED BY LAW.                                                                                                                                | do not scale drawing                            | SCALE: 1:2<br>SI | HEET 1 OF 2 | IGHT: 0.894lb | Related Project Transmission Controllers |