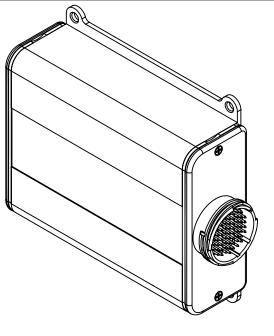

|                                                                                                                                                                                      | DIMENSIONS ARE IN INCHES:                       |                  | NAME        | DATE          | Powertrain Control Solutions             |
|--------------------------------------------------------------------------------------------------------------------------------------------------------------------------------------|-------------------------------------------------|------------------|-------------|---------------|------------------------------------------|
|                                                                                                                                                                                      | Linear Tolerance: ± .005                        | DRAWN            | MFP         | 9/25/2012     | Powertrain control Solutions             |
|                                                                                                                                                                                      | Angular Tolerance: ± 1 degree                   | ENG APPR.        | MFP         | 11/19/2012    | PART NAME:                               |
| PROPRIETARY AND CONFIDENTIAL:                                                                                                                                                        | MATERIAL : 6061 Aluminum                        | COMMENTS :       |             |               | TCM-2000                                 |
| THE INFORMATION CONTAINED IN THIS<br>DRAWING IS THE SOLE PROPERTY OF<br>POWERTRAIN CONTROL SOLUTIONS, ANY<br>REPRODUCTION IN PART OR AS A WHOLE<br>WITHOUT THE WRITTEN PERMISSION OF | FINISH :<br>Extruded aluminum<br>blue anodizing | -                |             |               | SIZE PCS P/N : REV. A TCM2000 1          |
| POWERTRAIN CONTROL SOLUTIONS IS<br>PROHIBITED BY LAW.                                                                                                                                | do not scale drawing                            | SCALE: 1:2<br>SI | HEET 1 OF 2 | IGHT: 0.894lb | Related Project Transmission Controllers |