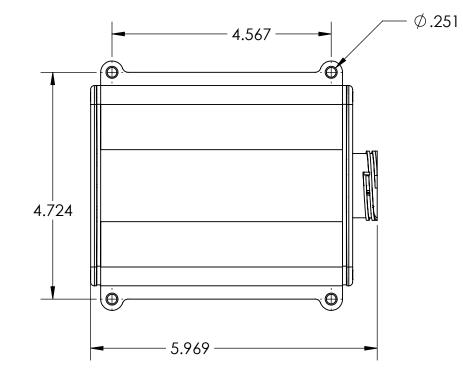

|                                                                                                                                                                                      | DIMENSIONS ARE IN INCHES:                       |                  | NAME        | DATE          | Powertrain Control Solutions             |
|--------------------------------------------------------------------------------------------------------------------------------------------------------------------------------------|-------------------------------------------------|------------------|-------------|---------------|------------------------------------------|
|                                                                                                                                                                                      | Linear Tolerance: ± .005                        | DRAWN            | MFP         | 9/25/2012     | Powertrain control Solutions             |
|                                                                                                                                                                                      | Angular Tolerance: ± 1 degree                   | ENG APPR.        | MFP         | 11/19/2012    | PART NAME:                               |
| PROPRIETARY AND CONFIDENTIAL:                                                                                                                                                        | MATERIAL : 6061 Aluminum                        | COMMENTS :       |             |               | TCM-2000                                 |
| THE INFORMATION CONTAINED IN THIS<br>DRAWING IS THE SOLE PROPERTY OF<br>POWERTRAIN CONTROL SOLUTIONS, ANY<br>REPRODUCTION IN PART OR AS A WHOLE<br>WITHOUT THE WRITTEN PERMISSION OF | FINISH :<br>Extruded aluminum<br>blue anodizing | -                |             |               | SIZE PCS P/N : REV. A TCM2000 1          |
| POWERTRAIN CONTROL SOLUTIONS IS<br>PROHIBITED BY LAW.                                                                                                                                | do not scale drawing                            | SCALE: 1:2<br>SI | HEET 1 OF 2 | IGHT: 0.894lb | Related Project Transmission Controllers |

## 1:1 Scale Mounting Template