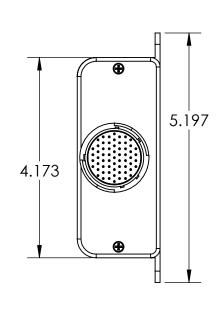

|                                                                                                                                                                                      | DIMENSIONS ARE IN INCHES:                       |                  | NAME        | DATE          | Powertrain Control Solutions             |
|--------------------------------------------------------------------------------------------------------------------------------------------------------------------------------------|-------------------------------------------------|------------------|-------------|---------------|------------------------------------------|
|                                                                                                                                                                                      | Linear Tolerance: ± .005                        | DRAWN            | MFP         | 9/25/2012     | Powertrain control Solutions             |
|                                                                                                                                                                                      | Angular Tolerance: ± 1 degree                   | ENG APPR.        | MFP         | 11/19/2012    | PART NAME:                               |
| PROPRIETARY AND CONFIDENTIAL:                                                                                                                                                        | MATERIAL : 6061 Aluminum                        | COMMENTS :       |             |               | TCM-2000                                 |
| THE INFORMATION CONTAINED IN THIS<br>DRAWING IS THE SOLE PROPERTY OF<br>POWERTRAIN CONTROL SOLUTIONS, ANY<br>REPRODUCTION IN PART OR AS A WHOLE<br>WITHOUT THE WRITTEN PERMISSION OF | FINISH :<br>Extruded aluminum<br>blue anodizing | -                |             |               | SIZE PCS P/N : REV. A TCM2000 1          |
| POWERTRAIN CONTROL SOLUTIONS IS<br>PROHIBITED BY LAW.                                                                                                                                | do not scale drawing                            | SCALE: 1:2<br>SI | HEET 1 OF 2 | IGHT: 0.894lb | Related Project Transmission Controllers |